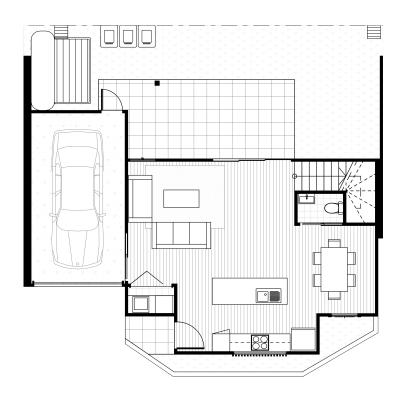

### GROUND FLOOR

FLOOR PLAN RESIDENCE 1

Bedroom 3 Bathroom 2 Toilet 3 Study 1 Car 2

**AREAS** 

Ground floor | 81m<sup>2</sup> First floor | 76m<sup>2</sup> Courtyard | 53m<sup>2</sup> Total area | 211m<sup>2</sup>