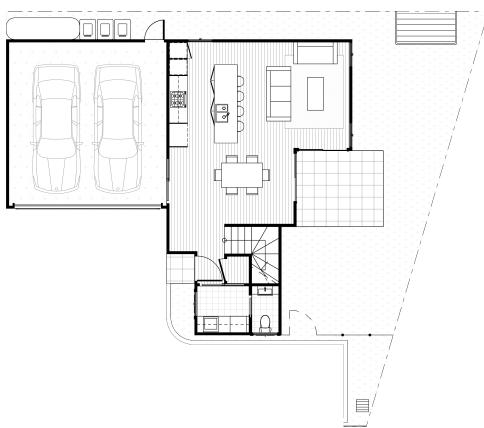

### FLOOR PLAN RESIDENCE 2

Bedroom 3 Bathroom 2 Toilet 3 Study 1 Car 1

**AREAS** 

Ground floor | 68m<sup>2</sup> First floor | 68m<sup>2</sup> Courtyard | 48m<sup>2</sup>

Total area