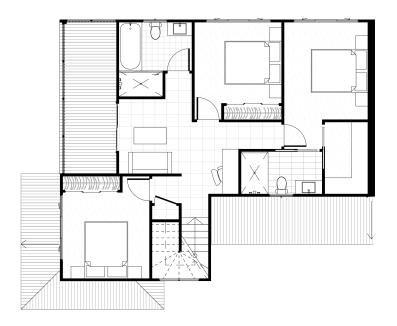

### GROUND FLOOR

FLOOR PLAN RESIDENCE 1

Bedroom 3 Bathroom 2 Toilet 3 Study 1 Car 2

**AREAS** 

Ground floor | 81m<sup>2</sup> First floor | 76m<sup>2</sup> Courtyard | 53m<sup>2</sup> Total area | 211m<sup>2</sup>