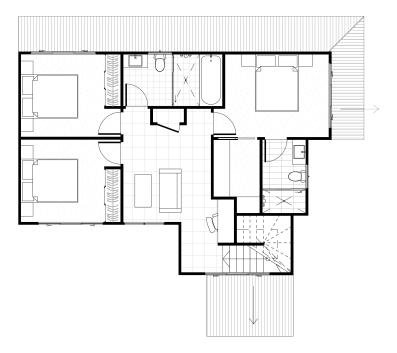

# BLU VUE

102 Bay Road • Blue Bay





## BLUVUE

102 Bay Road • Blue Bay



FIRST FLOOR

### GROUND FLOOR



FLOOR PLAN RESIDENCE 1

Bedroom 3 Bathroom 2 Toilet 3 Study 1 Car 2

**AREAS** 

Ground floor | 81m<sup>2</sup> First floor | 76m<sup>2</sup> Courtyard | 53m<sup>2</sup> Total area | 211m<sup>2</sup>

102 Bay Road • Blue Bay





### FLOOR PLAN RESIDENCE 2

Bedroom 3 Bathroom 2 Toilet 3 Study 1 Car 1

**AREAS** 

Ground floor | 68m<sup>2</sup> First floor | 68m<sup>2</sup> Courtyard | 48m<sup>2</sup>

Total area

## BLUVUE

102 Bay Road • Blue Bay



FIRST FLOOR

GROUND FLOOR



FLOOR PLAN RESIDENCE 3

Bedroom 3 Bathroom 2 Toilet 3 Study 1 Car 2

**AREAS** 

Ground floor | 87m<sup>2</sup> First floor | 74m<sup>2</sup> Courtyard | 68m<sup>2</sup> Total area | 230m<sup>2</sup>