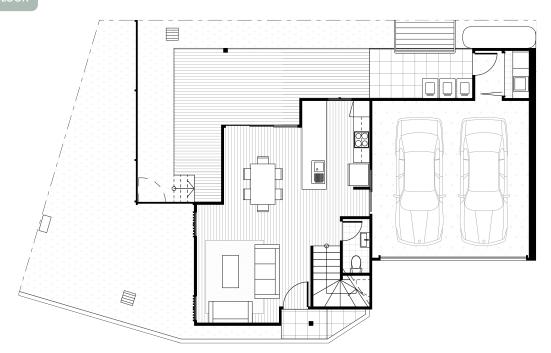

### GROUND FLOOR

FLOOR PLAN RESIDENCE 1

Bedroom 3 Bathroom 2 Toilet 3 Study 1 Car 2

**AREAS** 

Ground floor | 81m<sup>2</sup> First floor | 76m<sup>2</sup> Courtyard | 53m<sup>2</sup> Total area | 211m<sup>2</sup>