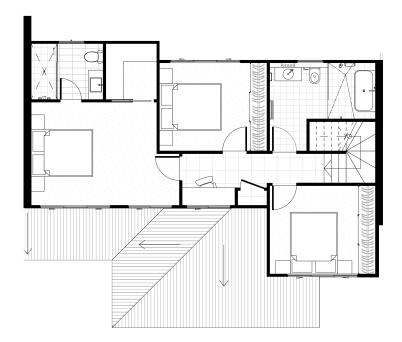

## BLUVUE

102 Bay Road • Blue Bay

FIRST FLOOR

GROUND FLOOR

FLOOR PLAN RESIDENCE 3

Bedroom 3 Bathroom 2 Toilet 3 Study 1 Car 2

**AREAS** 

Ground floor | 87m<sup>2</sup> First floor | 74m<sup>2</sup> Courtyard | 68m<sup>2</sup> Total area | 230m<sup>2</sup>